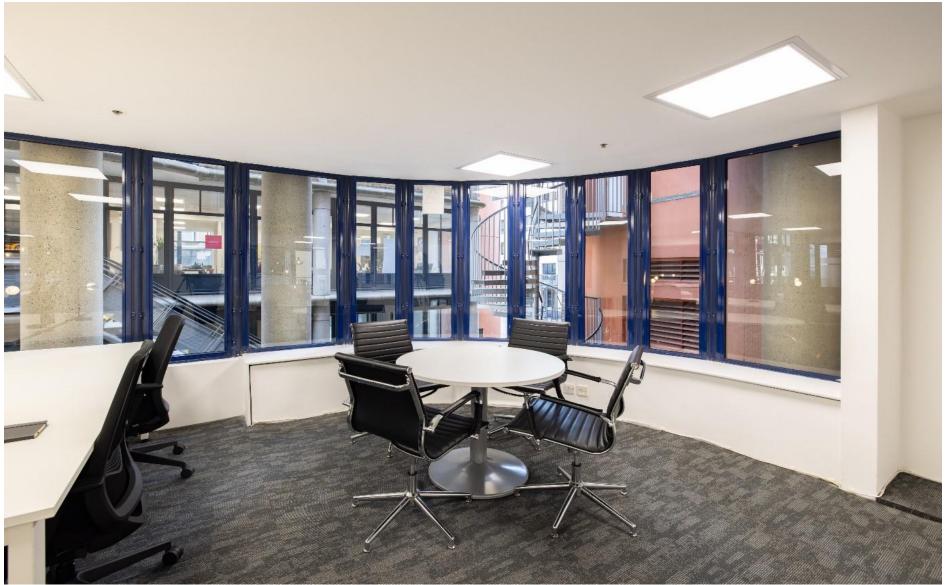

# **Description**

A newly refurbished self-contained ground floor commercial unit offering Grade A Specifications to include a private meeting room, fibre connectivity, air-conditioning, W.C's / shower, bike storage and secure car parking by way of a separate licence.

# Description

specifications include:

- Heating/cooling cassettes
- Kitchen
- ❖ W.C's / shower
- Fibre connectivity
- Private meeting room
- ❖ Bike storage
- Parking by way of licence
- Fully refurbished unit
- Close to all amenities / transport
- Furnished / unfurnished options.