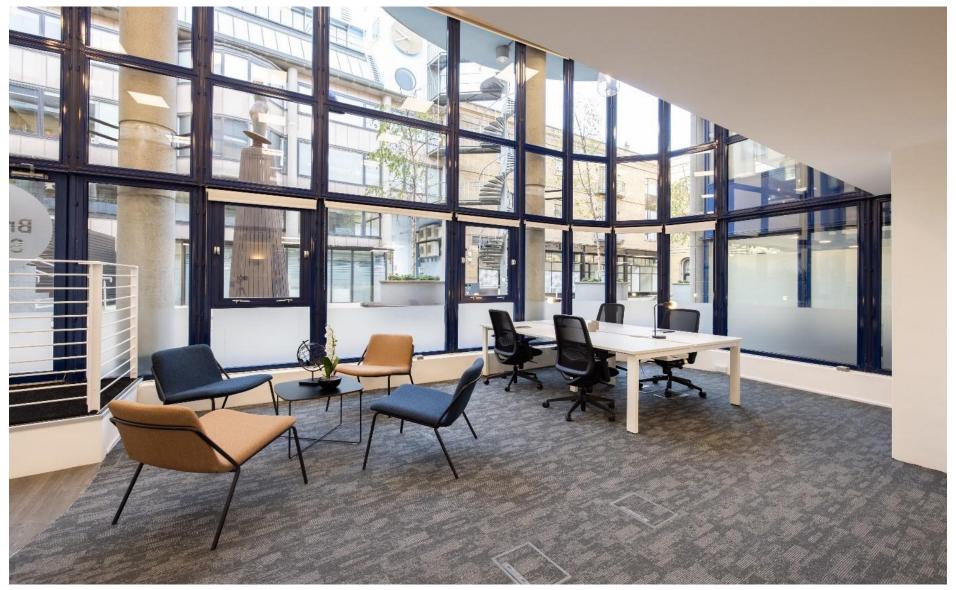

# **Description**

A newly refurbished self-contained ground floor commercial unit offering Grade A Specifications to include a private meeting room, fibre connectivity, air-conditioning, W.C's / shower, bike storage and secure car parking by way of a separate licence.

# Description

specifications include:

- Heating/cooling cassettes
- Kitchen
- ❖ W.C's / shower
- Fibre connectivity
- Private meeting room
- ❖ Bike storage
- Parking by way of licence
- Fully refurbished unit
- Close to all amenities / transport
- Furnished / unfurnished options.