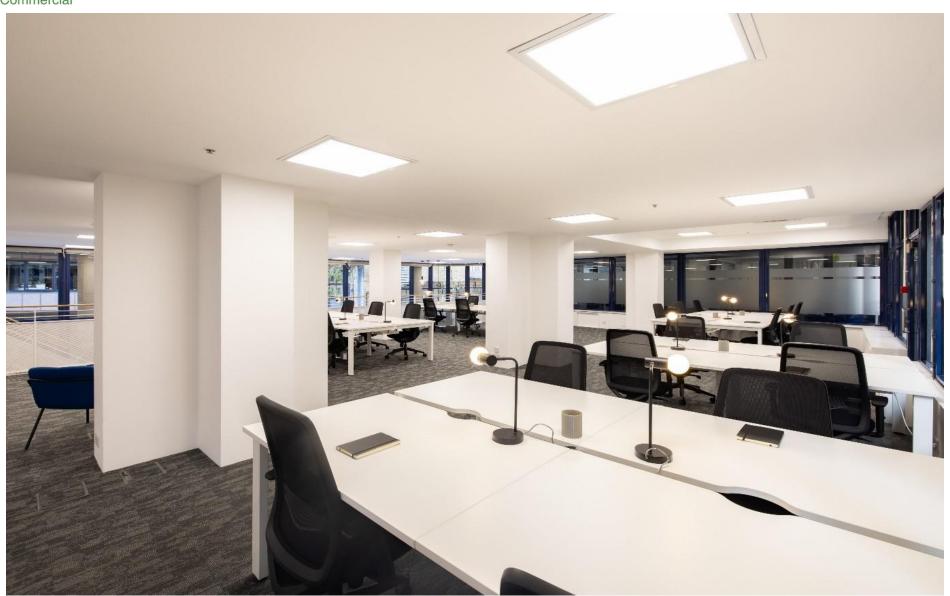

# **Description**

A newly refurbished self-contained ground floor commercial unit offering Grade A Specifications to include a private meeting room, fibre connectivity, air-conditioning, W.C's / shower, bike storage and secure car parking by way of a separate licence.

# Description

specifications include:

- Heating/cooling cassettes
- Kitchen
- ❖ W.C's / shower
- Fibre connectivity
- Private meeting room
- ❖ Bike storage
- Parking by way of licence
- Fully refurbished unit
- Close to all amenities / transport
- Furnished / unfurnished options.