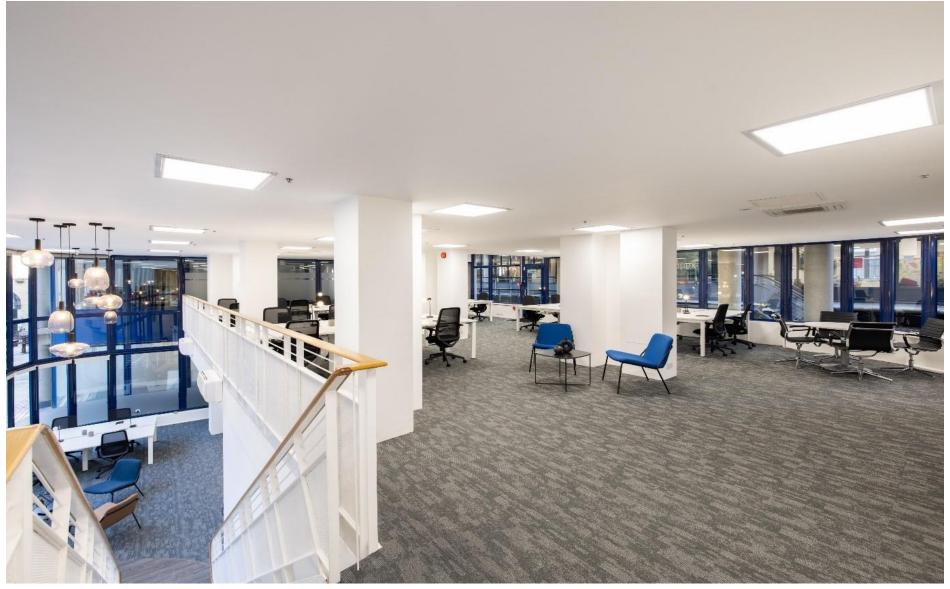

# **Description**

A newly refurbished self-contained ground floor commercial unit offering Grade A Specifications to include a private meeting room, fibre connectivity, air-conditioning, W.C's / shower, bike storage and secure car parking by way of a separate licence.

# Description

specifications include:

- Heating/cooling cassettes
- Kitchen
- ❖ W.C's / shower
- Fibre connectivity
- Private meeting room
- ❖ Bike storage
- Parking by way of licence
- Fully refurbished unit
- Close to all amenities / transport
- Furnished / unfurnished options.