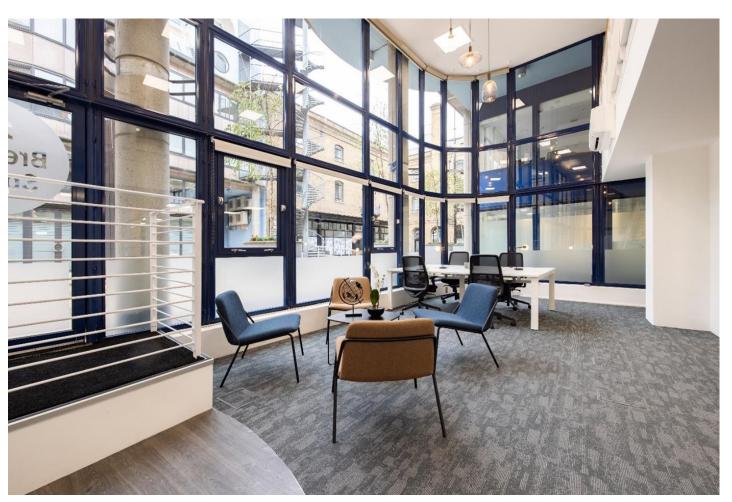

# **Description**

A newly refurbished self-contained ground floor commercial unit offering Grade A Specifications to include a private meeting room, fibre connectivity, air-conditioning, W.C's / shower, bike storage and secure car parking by way of a separate licence.

# Description

specifications include:

- Heating/cooling cassettes
- Kitchen
- ❖ W.C's / shower
- Fibre connectivity
- Private meeting room
- ❖ Bike storage
- Parking by way of licence
- Fully refurbished unit
- Close to all amenities / transport
- Furnished / unfurnished options.