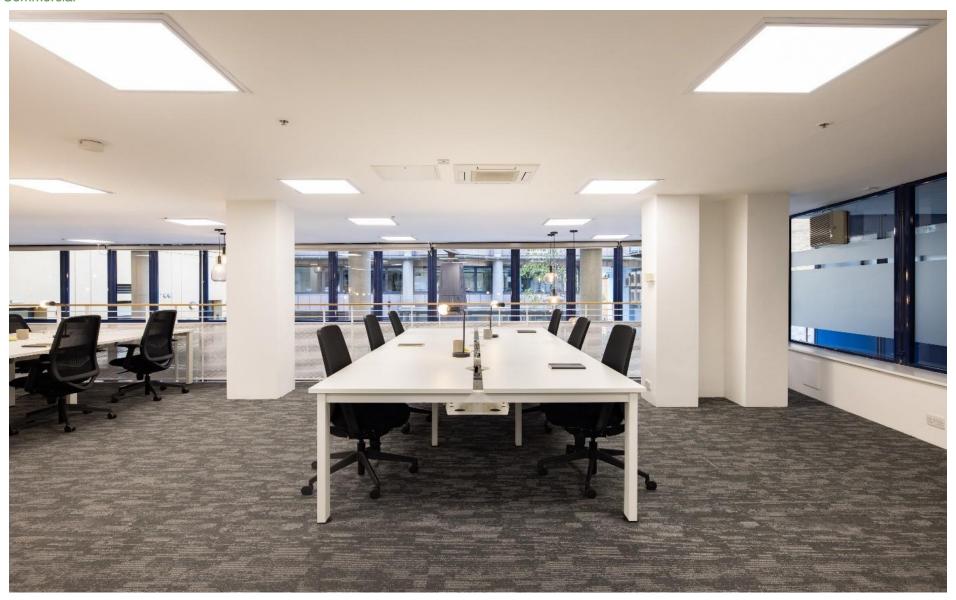

# **Description**

A newly refurbished self-contained ground floor commercial unit offering Grade A Specifications to include a private meeting room, fibre connectivity, air-conditioning, W.C's / shower, bike storage and secure car parking by way of a separate licence.

# Description

specifications include:

- Heating/cooling cassettes
- Kitchen
- ❖ W.C's / shower
- Fibre connectivity
- Private meeting room
- ❖ Bike storage
- Parking by way of licence
- Fully refurbished unit
- Close to all amenities / transport
- Furnished / unfurnished options.