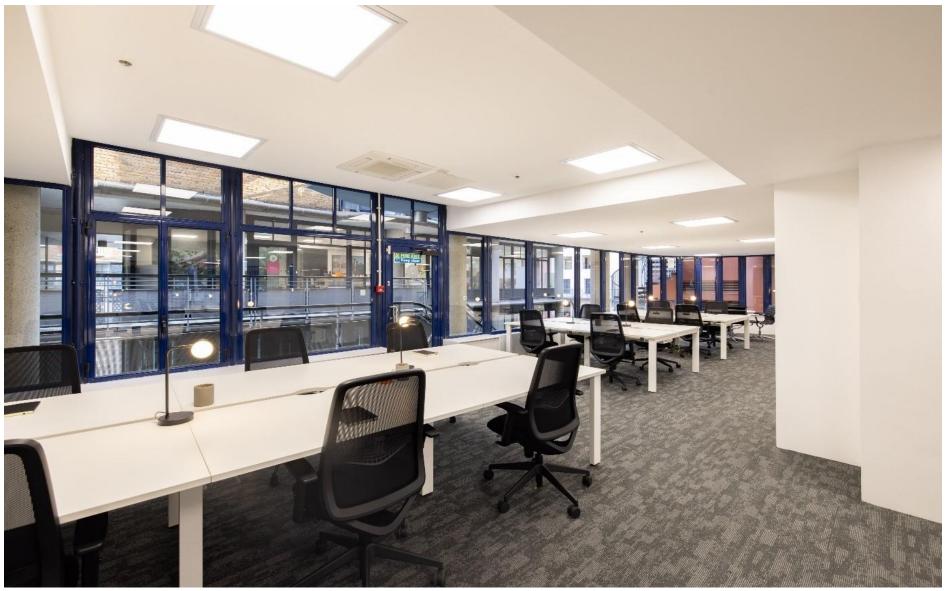

# **Description**

A newly refurbished self-contained ground floor commercial unit offering Grade A Specifications to include a private meeting room, fibre connectivity, air-conditioning, W.C's / shower, bike storage and secure car parking by way of a separate licence.

# Description

specifications include:

- Heating/cooling cassettes
- Kitchen
- ❖ W.C's / shower
- Fibre connectivity
- Private meeting room
- ❖ Bike storage
- Parking by way of licence
- Fully refurbished unit
- Close to all amenities / transport
- Furnished / unfurnished options.