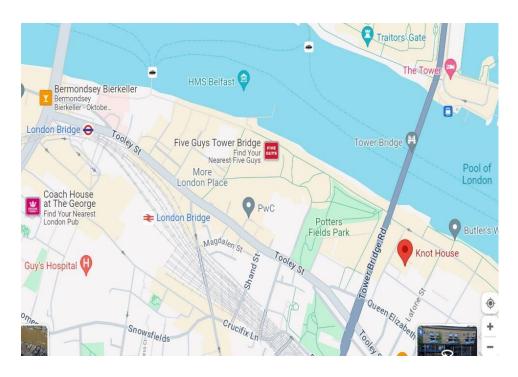

# Location

Located close to the junction with Horselydown Lane and forming part of an exclusive mixed use complex providing a host of local attractions to include a variety of bars, restaurants and other amenities. There are various bus routes serving all destinations with London Bridge mainline and underground station within walking distance.