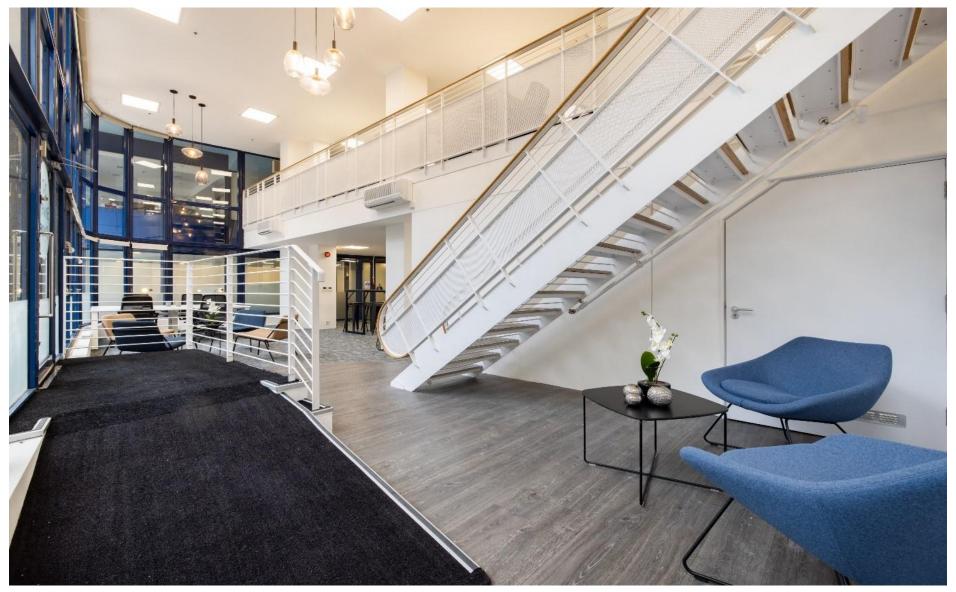

# **Description**

A newly refurbished self-contained ground floor commercial unit offering Grade A Specifications to include a private meeting room, fibre connectivity, air-conditioning, W.C's / shower, bike storage and secure car parking by way of a separate licence.

# Description

specifications include:

- Heating/cooling cassettes
- Kitchen
- ❖ W.C's / shower
- Fibre connectivity
- Private meeting room
- ❖ Bike storage
- Parking by way of licence
- Fully refurbished unit
- Close to all amenities / transport
- Furnished / unfurnished options.