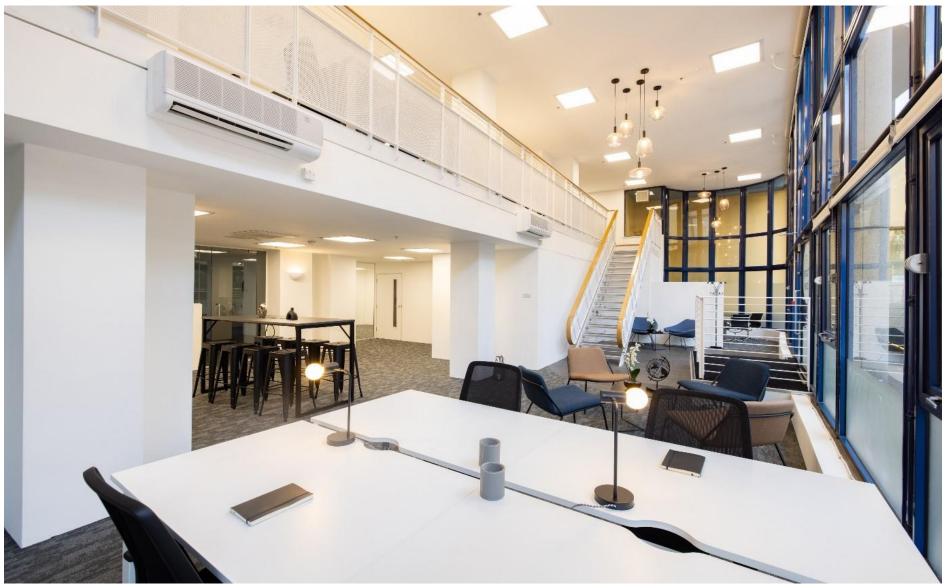

# **Description**

A newly refurbished self-contained ground floor commercial unit offering Grade A Specifications to include a private meeting room, fibre connectivity, air-conditioning, W.C's / shower, bike storage and secure car parking by way of a separate licence.

# Description

specifications include:

- Heating/cooling cassettes
- Kitchen
- ❖ W.C's / shower
- Fibre connectivity
- Private meeting room
- ❖ Bike storage
- Parking by way of licence
- Fully refurbished unit
- Close to all amenities / transport
- Furnished / unfurnished options.