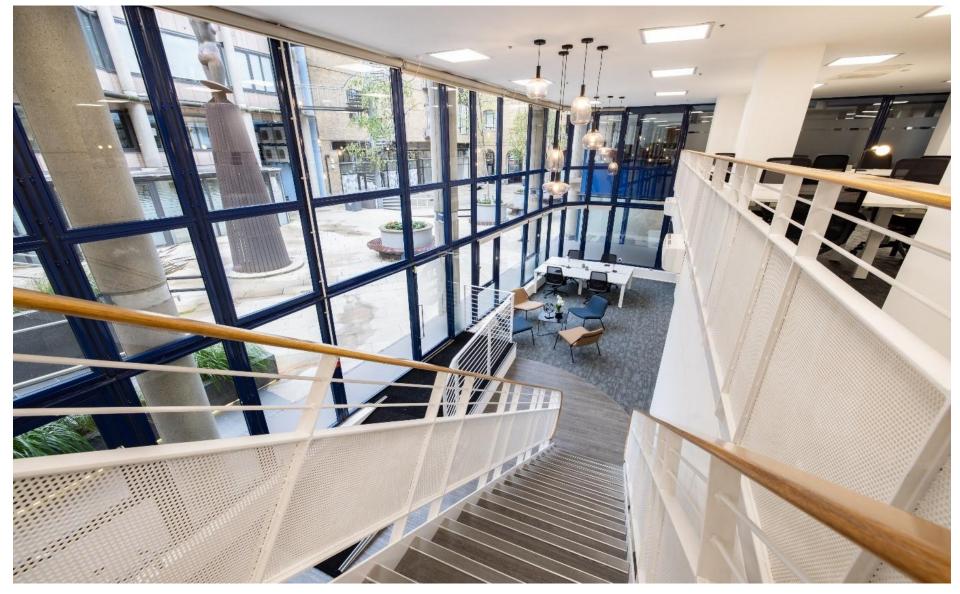

# **Description**

A newly refurbished self-contained ground floor commercial unit offering Grade A Specifications to include a private meeting room, fibre connectivity, air-conditioning, W.C's / shower, bike storage and secure car parking by way of a separate licence.

# Description

specifications include:

- Heating/cooling cassettes
- Kitchen
- ❖ W.C's / shower
- Fibre connectivity
- Private meeting room
- ❖ Bike storage
- Parking by way of licence
- Fully refurbished unit
- Close to all amenities / transport
- Furnished / unfurnished options.